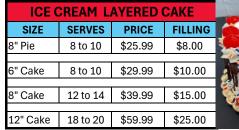

pped Crean

| 2 LAYERS CAKES |          |         |         |  |
|----------------|----------|---------|---------|--|
| SIZE           | SERVES   | PRICE   | FILLING |  |
| 6" Cake        | 8 to 10  | \$23.99 | \$9.00  |  |
| 8" Cake        | 10 to 12 | \$27.99 | \$13.00 |  |
| 10" Cake       | 12 to 14 | \$34.99 | \$17.00 |  |
| 12" Cake       | 16 to 18 | \$42.99 | \$20.00 |  |



| SHEET CAKES 2 LAYERS |        |         |           |  |
|----------------------|--------|---------|-----------|--|
| SIZE                 | SERVES | PRICE   | FILLING   |  |
| 1/4 Sheet            | 18-20  | \$39.99 | \$15.00   |  |
|                      |        | A=0.00  | + a a a a |  |
| 1/2 Sheet            | 36-40  | \$59.99 | \$20.00   |  |
| Full Sheet           | 72-80  | \$99.99 | \$35.00   |  |





MR

MRS

WEDDING CAKES A TASTE AND VISION OF EXCELLENCE We off a variety of crafted Wedding Cakes Each cake is made to your specifications Work one on one with our Master Baker Call today to set up an appointment

# **CAKE FILLINGS**

**Butter Cream** Custard Lemon Cherry Strawberry **Red Raspberry** Whipped Crean Cannoli

# **CAKE EXTRAS**

Add a Photo \$10.00 **Gluten Free Options Extra Dairy Free Options Extra** Extra Decorations Extra Vintage Piping Extra Fresh Fruit Extra **Tiered Cakes are Extra Cake Toppers**